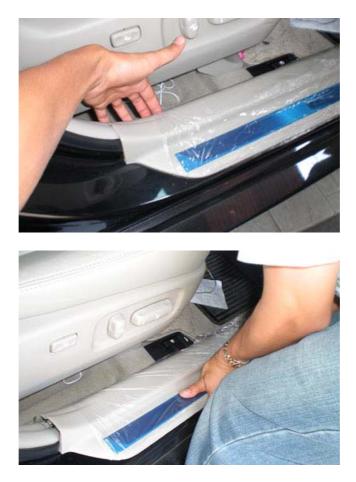

## Checking the Package Contents

Main Control Unit

1. please make sure that ignition switch is OFF. Remove driver door scruff plate.

2. Remove cowl side trim clip and then remove cowl side trim.

| COWL SIDE TRIM SUB-ASSEMBLY RH |
|--------------------------------|
| COWL SIDE TRIM CLIP            |
| FRONT DOOR SCUFF PLATE RH      |