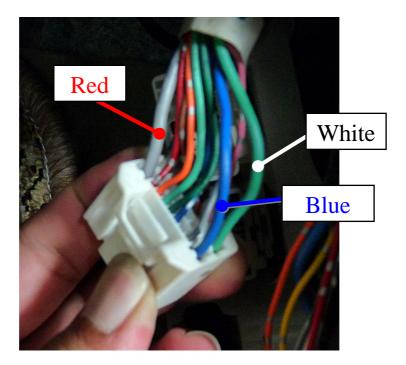

**3.** Behide the cowl side trim , there is a white connector that we will work on it.

**4.** Disconnect connector [C]

| remove the insulator of GREY wire of the connector [C]         |     |                                    |  |
|----------------------------------------------------------------|-----|------------------------------------|--|
| connect <u>Red</u> wire of Po-40 harness                       | to  | <b>GREY</b> wire of Connector [C]  |  |
| remove the insulator of <b>BLUE</b> wire of the connector      | [C] |                                    |  |
| connect <u>Blue</u> wire of Po-40 harness                      | to  | BLUE wire of Connector [C]         |  |
| remove the insulator of <b>GREEN</b> wire of the connector [C] |     |                                    |  |
| connect White wire of Po-40 harness                            | to  | <b>GREEN</b> wire of Connector [C] |  |