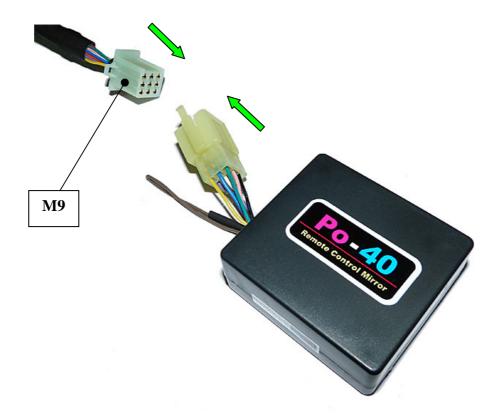

connect the connector [A] of your car
connect the connector (TF) of T-quick harness

to connnector (TM) of T-quick harness

to the Mirror Switch