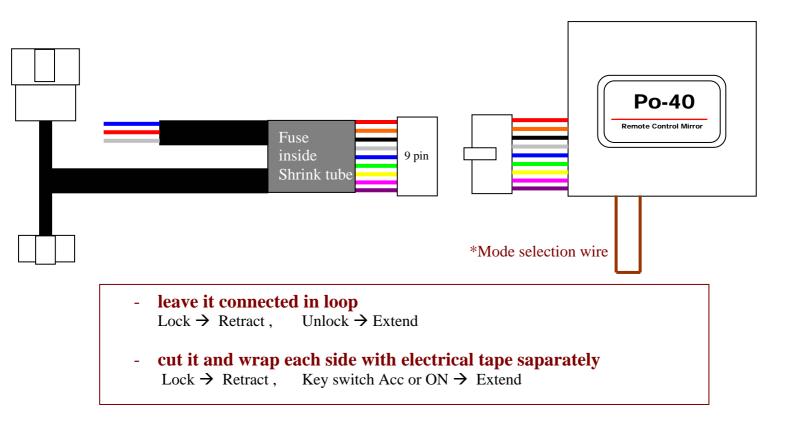

### main function of the Po-40 Control Unit

With key switch OFF and every doors closed

Lock by Remote , key , button on door handle  $\rightarrow$  Mirror Retract

Unlook by Remote , key , button on door handle  $\rightarrow$  Mirror Extend

#### With key switch Acc or ON

Lock / Unlock does not control Mirror to Retract or Extend

but you can Retract/Extend outside mirror by Retact switch .

Copyright © 2008 Po-40 All rights reserved.