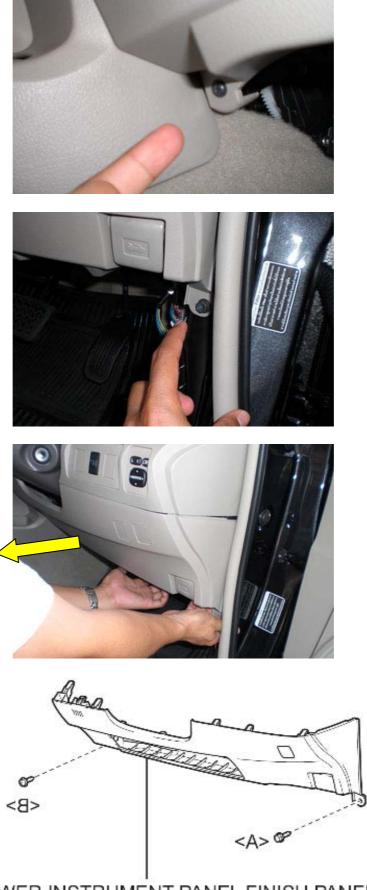

## Checking the Package Contents

Main Control Unit

1. please make sure that ignition switch is OFF. Remove driver door scruff plate.

2. Remove cowl side trim clip and then remove cowl side trim.

| COWL SIDE TRIM SUB-ASSEMBLY RH |
|--------------------------------|
| COWL SIDE TRIM CLIP            |
| FRONT DOOR SCUFF PLATE RH      |

#### 6. Remove screws

(one on left side near center console and one on right side behide cowl side trim) and then remove lower instrument panel finish panel.

LOWER INSTRUMENT PANEL FINISH PANEL

7. Disconnect connector [A] (a white 9-wire type) behide mirror control switch.