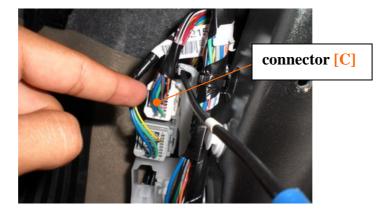

**3.** Behide the cowl side trim , there is a white connector that we will work on it.

**4.** Disconnect connector [C]

| remove the insulator of GREY wire of the connector [C]         |     |                                    |  |
|----------------------------------------------------------------|-----|------------------------------------|--|
| connect <u>Red</u> wire of Po-40 harness                       | to  | <b>GREY</b> wire of Connector [C]  |  |
| remove the insulator of <b>BLUE</b> wire of the connector      | [C] |                                    |  |
| connect <u>Blue</u> wire of Po-40 harness                      | to  | BLUE wire of Connector [C]         |  |
| remove the insulator of <b>GREEN</b> wire of the connector [C] |     |                                    |  |
| connect White wire of Po-40 harness                            | to  | <b>GREEN</b> wire of Connector [C] |  |