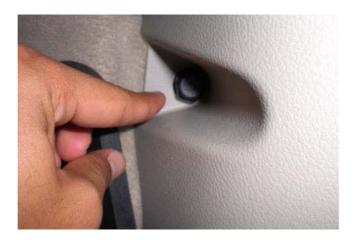

## Checking the Package Contents

Main Control Unit

1. please make sure that ignition switch is OFF. Remove driver door scruff plate.

2. Remove cowl side trim clip and then remove cowl side trim.

| COWL SIDE TRIM SUB-ASSEMBLY RH |
|--------------------------------|
| COWL SIDE TRIM CLIP            |
| FRONT DOOR SCUFF PLATE RH      |