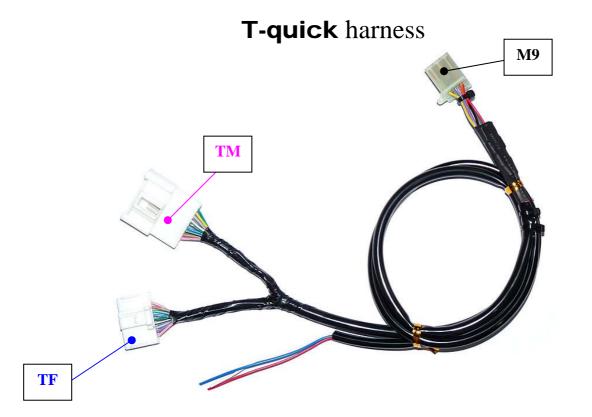

connect the connector [A] of your car
connect the connector (TF) of T-quick harness

to connnector (TM) of T-quick harness

to the Mirror Switch