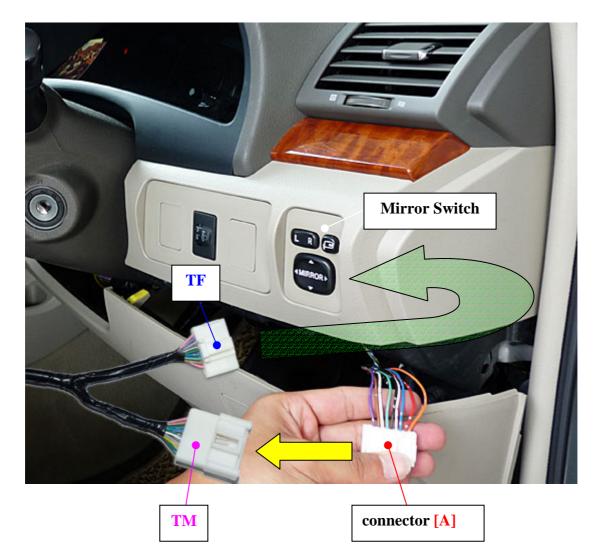

#### 6. Remove screws

(one on left side near center console and one on right side behide cowl side trim) and then remove lower instrument panel finish panel.

LOWER INSTRUMENT PANEL FINISH PANEL

7. Disconnect connector [A] (a white 9-wire type) behide mirror control switch.

connect the connector [A] of your car
connect the connector (TF) of T-quick harness

to connnector (TM) of T-quick harness

to the Mirror Switch