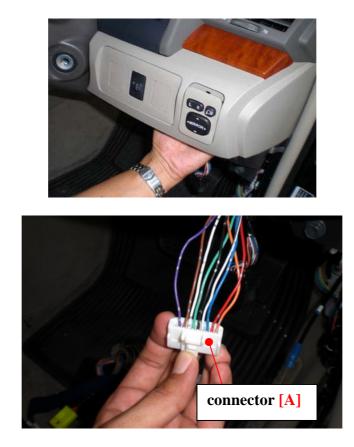

#### 6. Remove screws

(one on left side near center console and one on right side behide cowl side trim) and then remove lower instrument panel finish panel.

LOWER INSTRUMENT PANEL FINISH PANEL

7. Disconnect connector [A] (a white 9-wire type) behide mirror control switch.