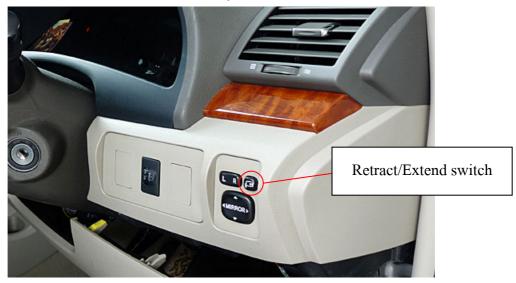

#### With key switch Acc or ON

Lock / Unlock does not control Mirror to Retract or Extend

but you can Retract/Extend outside mirror by Retact switch .

Copyright © 2008 Po-40 All rights reserved.