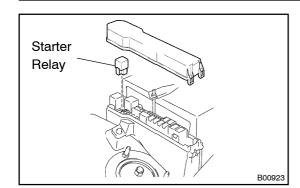

## STARTER RELAY INSPECTION

ST056-0

- 1. REMOVE RELAY BOX COVER
- 2. REMOVE STARTER RELAY