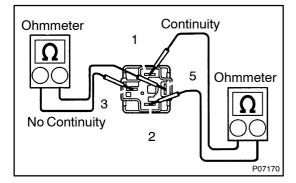

## 3. INSPECT STARTER RELAY

- (a) Inspect the relay continuity.
  - (1) Using an ohmmeter, check that there is continuity between terminals 1 and 2.

If there is no continuity, replace the relay.

(2) Check that there is no continuity between terminals 3 and 5.

If there is continuity, replace the relay.

- (b) Inspect the relay operation.
  - (1) Apply battery positive voltage across terminals 1 and 2.
  - (2) Using an ohmmeter, check that there is continuity between terminals 3 and 5.