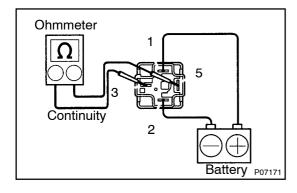

If there is continuity, replace the relay.

- (b) Inspect the relay operation.
  - (1) Apply battery positive voltage across terminals 1 and 2.
  - (2) Using an ohmmeter, check that there is continuity between terminals 3 and 5.

If there is no continuity, replace the relay.

- 4. REINSTALL STARTER RELAY
- 5. REINSTALL RELAY BOX COVER